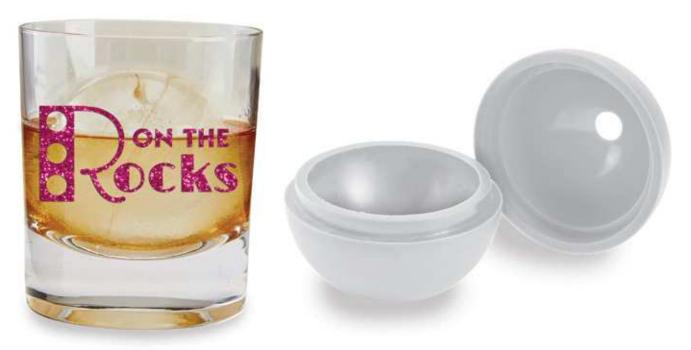

Each glass comes with an opaque silicone ice ball mold.

These new designs reflect and represent the varied world of women who have long loved this rich spirit, either mixed in a cocktail, straight with ice, or neat! These glasses are filled with feminine flare. They come in three glittering options with charming slogans sure to dazzle a wide range of consumers.

Whether you prefer a Manhattan, Old Fashioned, or just On the Rocks - Wild Eye Designs has a whiskey glass for you.

Each tumbler holds 8 fl. oz. and comes with an opaque silicone ice mold that makes one large ice sphere that fits perfectly into the tapered, thick-base glass. The large piece of ice melts slower than traditional ice cubes, allowing for longer use and a less watered-down drink. This innovative design is perfect for keeping drinks cold without compromising on flavor.