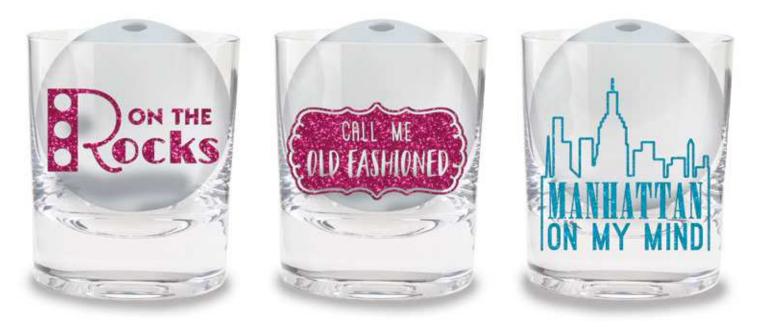

Each glass comes with an opaque silicone ice ball mold.

These new designs reflect and represent the varied world of women who have long loved this rich spirit, either mixed in a cocktail, straight with ice, or neat! These glasses are filled with feminine flare. They come in three glittering options with charming slogans sure to dazzle a wide range of consumers.

Whether you prefer a Manhattan, Old Fashioned, or just On the Rocks - Wild Eye Designs has a whiskey glass for you.

Each tumbler holds 8 fl. oz. and comes with an opaque silicone ice mold that makes one large ice sphere that fits perfectly into the tapered, thick-base glass. The large piece of ice melts slower than traditional ice cubes, allowing for longer use and a less watered-down drink. This innovative design is perfect for keeping drinks cold without compromising on flavor.