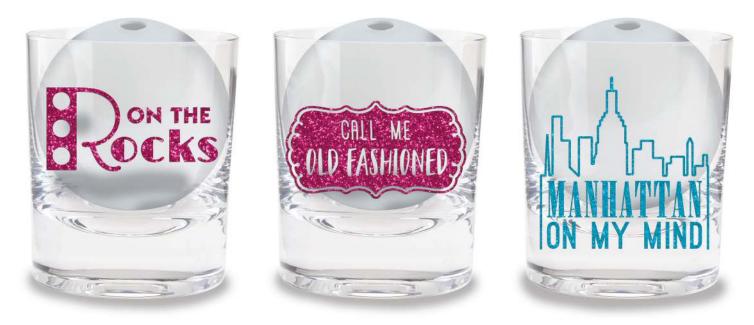

Each glass comes with an opaque silicone ice ball mould.

These new designs reflect and represent the varied world of women who have long loved this rich spirit, either mixed in a cocktail, straight with ice, or neat! These glasses are filled with feminine flare. They come in three glittering options with charming slogans sure to dazzle a wide range of consumers.

Whether you prefer a Manhattan, Old Fashioned, or just On the Rocks – Wild Eye Designs has a whiskey glass for you.

Each tumbler holds 8 fl. oz. and comes with an opaque silicone ice mould that makes one large ice sphere that fits perfectly into the tapered, thick-base glass. The large piece of ice melts slower than traditional ice cubes, allowing for longer use and a less watered-down drink. This innovative design is perfect for keeping drinks cold without compromising on flavor.