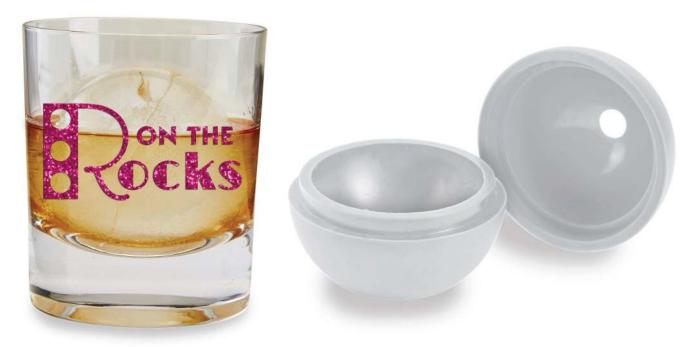

Each glass comes with an opaque silicone ice ball mould.

These new designs reflect and represent the varied world of women who have long loved this rich spirit, either mixed in a cocktail, straight with ice, or neat! These glasses are filled with feminine flare. They come in three glittering options with charming slogans sure to dazzle a wide range of consumers.

Whether you prefer a Manhattan, Old Fashioned, or just On the Rocks – Wild Eye Designs has a whiskey glass for you.

Each tumbler holds 8 fl. oz. and comes with an opaque silicone ice mould that makes one large ice sphere that fits perfectly into the tapered, thick-base glass. The large piece of ice melts slower than traditional ice cubes, allowing for longer use and a less watered-down drink. This innovative design is perfect for keeping drinks cold without compromising on flavor.